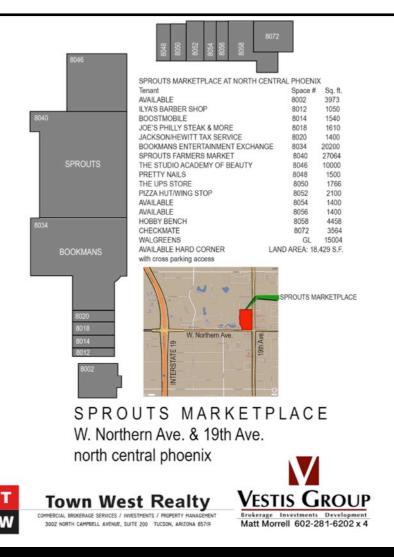

### **PROPERTY SUMMARY**

**LOCATION** 8030 N 19TH AVE, PHOENIX, AZ 85021

**AVAILABLE SF** 1,400 - 3,973 **SF** (SHOP SPACE)

**AVAILABLE SF** 3,000 SF (HARD CORNER DRIVE-THRU PAD)

**LOT SIZE** 9.75 ACRES

**BUILDING SIZE 93,402 SF** 

**ZONING** C-2, CITY OF PHOENIX

**CROSS STREETS** 19TH AVE & NORTHERN AVE

TRAFFIC COUNTS 64,352 VPD (CITY TRANSIT, 2017)

### **PROPERTY HIGHLIGHTS**

SPROUTS ANCHORED NEIGHBORHOOD SHOPPING CENTER

MAJOR TENANTS INCLUDE: SPROUTS FARMERS MARKET, BOOKMANS & WALGREENS

HIGH VISIBILITY – STREET FRONTAGE RETAIL

HARD CORNER DRIVE THRU PAD

MONUMENT SIGN AVAILABLE (SEE PHOTO)

INFILL SITE LESS THAN 1 MILE FROM INTERSTATE 17 (I-17)

ACROSS FROM LIGHT RAIL STATION - DAILY RIDERSHIP 49,416 (VALLEY METRO, 2016)

| DEMOGRAPHICS (2013) | 1 MILE   | 3 MILES  | 5 MILES  |
|---------------------|----------|----------|----------|
|                     |          |          |          |
| TOTAL HOUSEHOLDS    | 11,794   | 73,696   | 183,591  |
|                     |          |          |          |
| TOTAL POPULATION    | 28,562   | 228,218  | 658,718  |
|                     |          |          |          |
| AVERAGE HH INCOME   | \$40,138 | \$53,877 | \$52,888 |
|                     |          |          |          |
| MEDIAN AGE          | 31       | 34       | 33       |
|                     |          |          |          |
| TOTAL EMPLOYEES     | 20,619   | 180,776  | 477,055  |