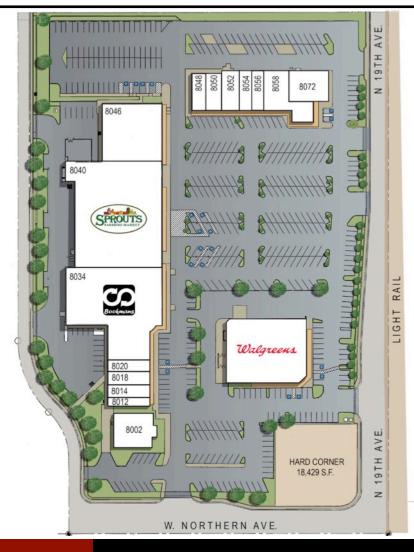

### **PROPERTY SUMMARY**

**LOCATION** 8030 N 19TH AVE, PHOENIX, AZ 85021

**AVAILABLE SF** 1,400 - 3,973 **SF** (SHOP SPACE)

**AVAILABLE SF** 3,000 SF (HARD CORNER DRIVE-THRU PAD)

**LOT SIZE** 9.75 ACRES

**BUILDING SIZE 93,402 SF** 

### **PROPERTY HIGHLIGHTS**

SPROUTS ANCHORED NEIGHBORHOOD SHOPPING CENTER

MAJOR TENANTS INCLUDE: SPROUTS FARMERS MARKET, BOOKMANS & WALGREENS

HIGH VISIBILITY – STREET FRONTAGE RETAIL

HARD CORNER DRIVE THRU PAD

MONUMENT SIGN AVAILABLE (SEE PHOTO)

INFILL SITE LESS THAN 1 MILE FROM INTERSTATE 17 (I-17)

ACROSS FROM LIGHT RAIL STATION - DAILY RIDERSHIP 49,416 (VALLEY METRO, 2016)

| DEMOGRAPHICS (2013) | 1 MILE   | 3 MILES  | 5 MILES  |
|---------------------|----------|----------|----------|
|                     |          |          |          |
| TOTAL HOUSEHOLDS    | 11,794   | 73,696   | 183,591  |
|                     |          |          |          |
| TOTAL POPULATION    | 28,562   | 228,218  | 658,718  |
|                     |          |          |          |
| AVERAGE HH INCOME   | \$40,138 | \$53,877 | \$52,888 |
|                     |          |          |          |
| MEDIAN AGE          | 31       | 34       | 33       |
|                     |          |          |          |
| TOTAL EMPLOYEES     | 20,619   | 180,776  | 477,055  |