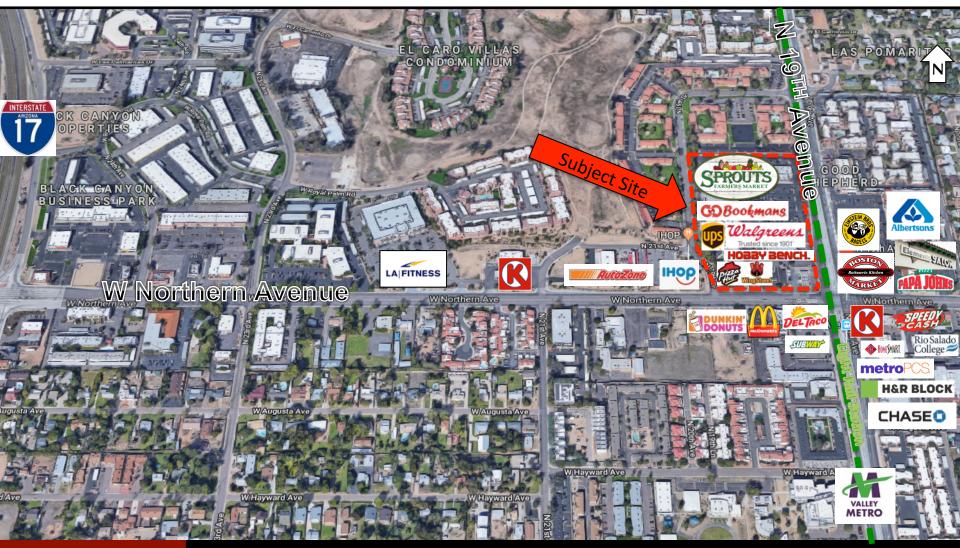

**ZONING** C-2, CITY OF PHOENIX

**CROSS STREETS** 19TH AVE & NORTHERN AVE

TRAFFIC COUNTS 64,352 VPD (CITY TRANSIT, 2017)

### **PROPERTY HIGHLIGHTS**

SPROUTS ANCHORED NEIGHBORHOOD SHOPPING CENTER

MAJOR TENANTS INCLUDE: SPROUTS FARMERS MARKET, BOOKMANS & WALGREENS

HIGH VISIBILITY – STREET FRONTAGE RETAIL

HARD CORNER DRIVE THRU PAD

MONUMENT SIGN AVAILABLE (SEE PHOTO)

INFILL SITE LESS THAN 1 MILE FROM INTERSTATE 17 (I-17)

ACROSS FROM LIGHT RAIL STATION - DAILY RIDERSHIP 49,416 (VALLEY METRO, 2016)

| DEMOGRAPHICS (2013) | 1 MILE   | 3 MILES  | 5 MILES  |
|---------------------|----------|----------|----------|
|                     |          |          |          |
| TOTAL HOUSEHOLDS    | 11,794   | 73,696   | 183,591  |
|                     |          |          |          |
| TOTAL POPULATION    | 28,562   | 228,218  | 658,718  |
|                     |          |          |          |
| AVERAGE HH INCOME   | \$40,138 | \$53,877 | \$52,888 |
|                     |          |          |          |
| MEDIAN AGE          | 31       | 34       | 33       |
|                     |          |          |          |
| TOTAL EMPLOYEES     | 20,619   | 180,776  | 477,055  |