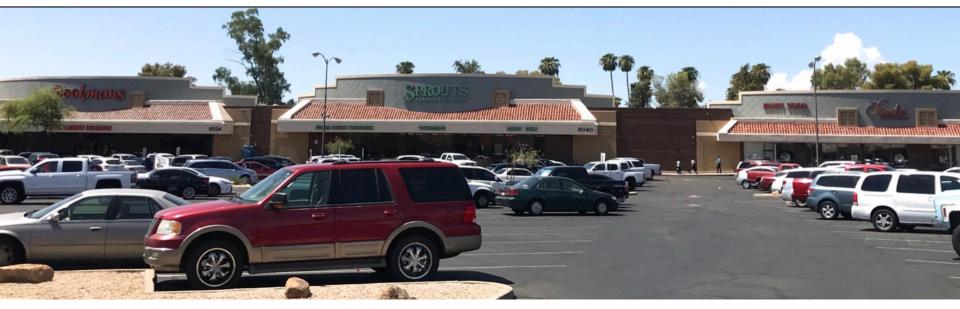

### **PROPERTY HIGHLIGHTS**

SPROUTS ANCHORED NEIGHBORHOOD SHOPPING CENTER

MAJOR TENANTS INCLUDE: SPROUTS FARMERS MARKET, BOOKMANS & WALGREENS

HIGH VISIBILITY – STREET FRONTAGE RETAIL

HARD CORNER DRIVE THRU PAD