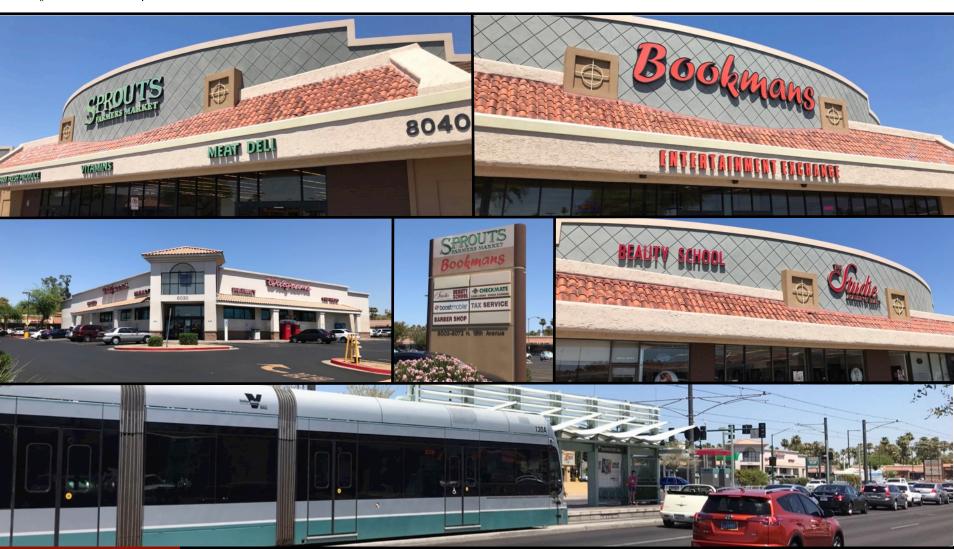

### **PROPERTY HIGHLIGHTS**

SPROUTS ANCHORED NEIGHBORHOOD SHOPPING CENTER

MAJOR TENANTS INCLUDE: SPROUTS FARMERS MARKET, BOOKMANS & WALGREENS

HIGH VISIBILITY – STREET FRONTAGE RETAIL

HARD CORNER DRIVE THRU PAD

MONUMENT SIGN AVAILABLE (SEE PHOTO)

INFILL SITE LESS THAN 1 MILE FROM INTERSTATE 17 (I-17)

ACROSS FROM LIGHT RAIL STATION - DAILY RIDERSHIP 49,416 (VALLEY METRO, 2016)

| DEMOGRAPHICS (2013) | 1 MILE   | 3 MILES  | 5 MILES  |
|---------------------|----------|----------|----------|
|                     |          |          |          |
| TOTAL HOUSEHOLDS    | 11,794   | 73,696   | 183,591  |
|                     |          |          |          |
| TOTAL POPULATION    | 28,562   | 228,218  | 658,718  |
|                     |          |          |          |
| AVERAGE HH INCOME   | \$40,138 | \$53,877 | \$52,888 |
|                     |          |          |          |
| MEDIAN AGE          | 31       | 34       | 33       |
|                     |          |          |          |
| TOTAL EMPLOYEES     | 20,619   | 180,776  | 477,055  |