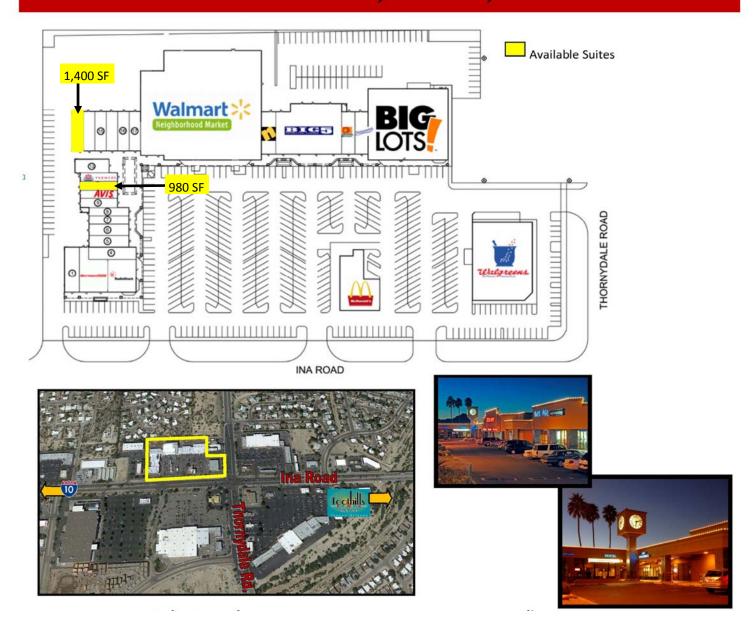

## **Property Details**

Location: Northwest corner of Ina and Thornydale Roads

Size: 980-1,400 sf

Lease Rate: Starts at \$10-18psf, NNN

NNN Charges: Estimated at \$3.50

Anchored by Wal-Mart Neighborhood Market, Comments:

McDonalds, Walgreens and Big Lots.

## **Traffic Count**

Ina Rd. 42,278

Thornydale 43,168

Total: 85.446

\*\*estimated count for 2011

Toby Horvath
520-615-7707 (office)
520-360-0864 (cell)
Toby@townwestrealty.com

Debbie Horvath
520-615-7707 (office)
520-334-9791(cell)
debbie@townwestrealty.com